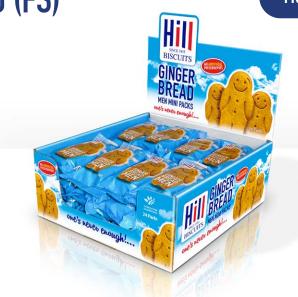

# **GINGERBREAD MEN CDU (FS)**

HIGBMUKDU 30g x 24 per CDU Gingerbread Men CDU (Food Service) Gingerbread Men shaped Ginger Biscuits 5010282012276 05010282011453 3 CDU x 4 13 8 104 2.88kg Y Store in a cool, dry place. Once opened, store in an airtight container.