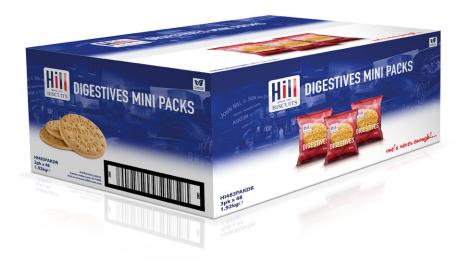

## DIGESTIVES 3PK | 40g

**Product Code: HI483PAKDR** 

**Product Code:** HI483PAKDR

Weight: 40g

**Product Title:** Digestives 3pk

**Product Description: Golden Wholemeal Biscuits** 

**Packet Barcode:** N/A

Outer Case Barcode: 05010282013433

Packs per Case: 48

19 Cases per Layer:

**Layers per Pallet:** 11

**Cases per Pallet:** 209

Weight per Case: 1.92 kg

**Suitable For Vegetarians** 

Fortified Wheat Flour (Wheat Flour, Calcium Carbonate, Iron, Nicotinamide, Thiamin), Vegetable Oils (Palm, Rapeseed in varying proportions), Wholemeal Wheat Flour, Sugar, Partially Inverted Refiners Syrup, Whey Powder (Milk), Raising Agents (Sodium Hydrogen Carbonate, Ammonium Hydrogen Carbonate), Salt.